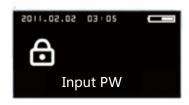

## 7. 輸入密碼/按手指介面

觸碰鍵盤區啓動系統上電,系統熒幕顯示輸入密碼/按 手指界面(見圖1.1)

### 7. Input password/Please press finger Interface

Touch the keyboard area to start the power up, the system screen display enter password/Please press finger Interface