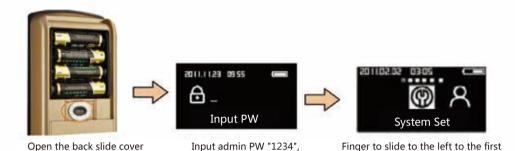

## 12. pening the door mode set

Operating instructions: open the battery cover slide, click the "menu" button, enter the password for the original managers of the: "1234" press the key # end. Finger to slide to the left to the first Enter system set interface, Finger downward slide to Third enter the security set interface, Finger downward slide recognition, Sliding to the left to select finger or PW, Sliding to the left to select finger and PW, Slide down to confirm the way you want to open the door.

press the # key end

Enter system set interface