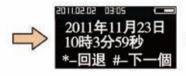

## 20. 日期設定

操作說明: 先打開後銷體電池滑蓋, 短按一下設定按鍵(圖 1.70), 輸入原管理者密碼 "1.2, 3. 4" 按 "#" 號鍵結束 (圖 1.71), 進入日期設定介面 (圖 1.37), 依次輸入 XXXX 年 XX 月 XX 日 XX 時 XX 分 XX 秒 (圖 1,371),輸入後按 "#"號鍵保存確認 (圖 1,372)。日期時間設定成功後系統會跳 出設定成功介面。

★ 注意! 回到上一個輸入(或取消錯誤輸入),請按 "\*" 號鍵。

手指向下滑 進入日期輸入介面 依次輸入 XXXX 年 XX 月 XX 日 XX 時 XX 分 XX 秒 (圖 1.371)

日期時間輸入完成後 按"#"號鍵確認保存 顯示設定成功 (国 1.372)