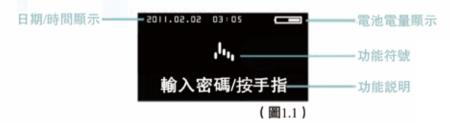

## 6. 開機畫面

觸摸鍵盤區上電後,系統自動跳轉入開機界面,再跳出 (輸入密碼/按手指界面)。如果電池電量不足,開機會直接 跳出一個電池電量不足的畫面

## 7. 輸入密碼/按手指介面

觸碰鍵盤區啓動系統上電,系統熒幕顯示輸入密碼/按 手指界面(見圖1.1)

### 7. Input password/Please press finger Interface

Touch the keyboard area to start the power up, the system screen display enter password/Please press finger Interface