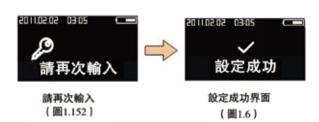

#### b. 管理者密码设置

注意:

產品出廠設置的密碼爲: "1,2,3,4",購買此產品後請先修改管理密碼, 密碼可輸入:4~12位,本產品衹有1組管理者密碼。

操作說明: 先打開後鎖體電池滑蓋,短按一下設定按鍵(圖 1.70),輸入原管理者密碼"1,2,3,4"按"#"號鍵結束(圖 1.71),進入系統設定介面(圖 1.13),再進入管理密碼介面(圖 1.14),請輸入原管理者密碼(圖 1.15)後,接著請輸入新密碼後按"#"號鍵(圖 1.151),系統會跳出(圖 1.152)進行確認,再次輸入新密碼按"#"號鍵確認,密碼設置成功後系統會自動跳出設置成功的介面(圖 1.6)