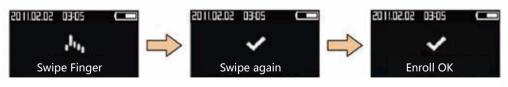

## 16. Enroll finger

Operating instructions: open the battery cover slide, click the "menu" button, enter the password for the original managers of the: "1234" press the key # end. Enter user management interface, Re enter Enroll finger interface,Input user ID,Then enter the fingerprint,Success will prompt you press again,After successful System shows successful interface,Then will prompt Whether to set the birthday reminder for the current ID,After the success of the input date,Continued registration press \* key, Exit press # key.

Finger downward slide recognition Please input the user ID

After input ID, press \* key to cancel press # key to confirm

Finger press Fingerprint window Input finger

Please press one more time

Correct input two times System prompt enroll ok