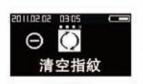

## 18. 清空指紋

操作說明: 先打開後鎖體電池滑蓋, 短按一下設定按鍵(圖 1.70), 輸入原管理 者密碼 "1, 2, 3, 4" 按 "#" 號鍵結束 (圖 1,71), 進入用戶設定介面 (圖 1,25), 再進 入"清空指紋"介面(圖 1.34), 按"#"號鍵確認清空, 按"\*"號鍵取消清空(圖 1.341)。 指紋清空成功後系統返回"清空指紋"介面。

先打開後鎖體電池滑蓋 短按一下設定按鍵 (圖 1.70)

2011.02.02 03:05

輸入原管理者密碼"1.2. 3. 4". 按 "#" 鍵結束 (图 1.71)

手指滑到屏幕第2項。 進入用戶設定介面 (图 1.25)

手指向下滑動到最右 進入清空指紋介面 (團 1.34)

手指向下滑動確認後, 按"#"號鍵確認清空。 按 "\*" 號鍵取消清空 (国 1.341)

按"#"號鍵確認後 指紋已清空成功 (圖 1,342)

清空成功後 系統返回清空指紋介面