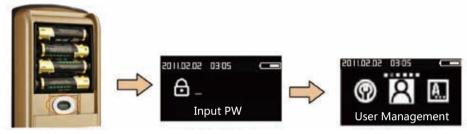

## 5. 操作說明

觸摸密碼鍵盤區上電後,開機畫面顯示,數位顯示幕上的數位閃爍,開機畫面結束後 系統進入操作界面。

操作主要是通過:首先打開後鎖體電池滑蓋,短按一下後面的"menu"操作管理設定按鍵(見圖1.0),進入功能的操作管理,同時手指在前面板觸摸密碼鍵盤區的滑動(見圖1.01),左右滑動進行功能表的選擇向上滑動爲返回(退出)上級功能表,向下滑動爲進入所選的功能項目。"\*"號鍵代表取消,"#"號鍵代表確認。

## 7. 輸入密碼/按手指介面

觸碰鍵盤區啓動系統上電,系統熒幕顯示輸入密碼/按 手指界面(見圖1.1)

## 8. 主菜單

按下注册鍵,進入界面(如圖1.2)輸入管理密碼+#號 鍵即可進入主功能表

主功能表由"系統設定"、"用戶設定"、"語言設定"、 "日期設定"、"生日提醒設定"、"用戶密碼設定"、"查 看開門記錄"七個子功能表組成。

## 9. 系統設定

"系統設定"(見圖1.3)包括:系統信息。管理密碼設定、開門方式設定、常開常閉設定。

(圖1.3)