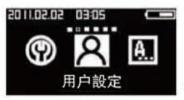

## 14. 用戶設定

"用戶設定" (見圖1.23)包括:已登入指紋、登記指紋、刪除指紋、清空指紋。

(圖1.23)

## 14. User management set

User management include: View Enrolled, Enroll Finger, Delete Finger, Empty Finger.