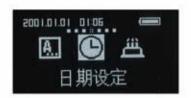

## 20. 日期設定

操作說明: 先打開後銷體電池滑蓋, 短按一下設定按鍵(圖 1.70), 輸入原管理者密碼 "1.2, 3. 4" 按 "#" 號鍵結束 (圖 1.71), 進入日期設定介面 (圖 1.37), 依次輸入 XXXX 年 XX 月 XX 日 XX 時 XX 分 XX 秒 (圖 1,371),輸入後按 "#"號鍵保存確認 (圖 1,372)。日期時間設定成功後系統會跳 出設定成功介面。