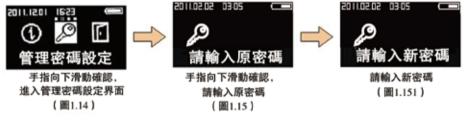

#### b. 管理者密码设置

注意:

產品出廠設置的密碼爲: "1,2,3,4",購買此產品後請先修改管理密碼, 密碼可輸入:4~12位,本產品衹有1組管理者密碼。

操作說明: 先打開後鎖體電池滑蓋,短按一下設定按鍵(圖 1.70),輸入原管理者密碼"1,2,3,4"按"#"號鍵結束(圖 1.71),進入系統設定介面(圖 1.13),再進入管理密碼介面(圖 1.14),請輸入原管理者密碼(圖 1.15)後,接著請輸入新密碼後按"#"號鍵(圖 1.151),系統會跳出(圖 1.152)進行確認,再次輸入新密碼按"#"號鍵確認,密碼設置成功後系統會自動跳出設置成功的介面(圖 1.6)