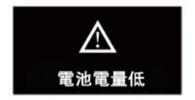

#### 低電量提醒功能

當電池低電壓開門時,輸入密碼或指紋輸入時,顯示屏幕會 提示"電池電量低"。

### Low battery quantity reminder

When inputting cipher or fingerprint at low battery voltage voice display prompts: "Low Power, please replace battery in time".