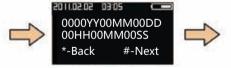

#### 20. Datetime Set

Operating instructions: open the battery cover slide, click the "menu" button, enter the password for the original managers of the: "1234" press the key # end. Enter datetime set interface, input \*\*YY\*\*MM\*\*DD\*\*HH\*\*MM\*\*SS,Then press the key to save # confirmation,After setting the success System shows the success of the interface.

A Be careful! Cancel error input please press \* key

Open the back slide cover with a "menu" button

Input admin PW "1234", press the # key end

Finger slide to the Fourth Enter datetime set interface

Finger downward slide recognition input \*\*YY\*\*MM\*\*DD\*\*HH\*\*MM \*\*SS

Then press the key to save # confirmation