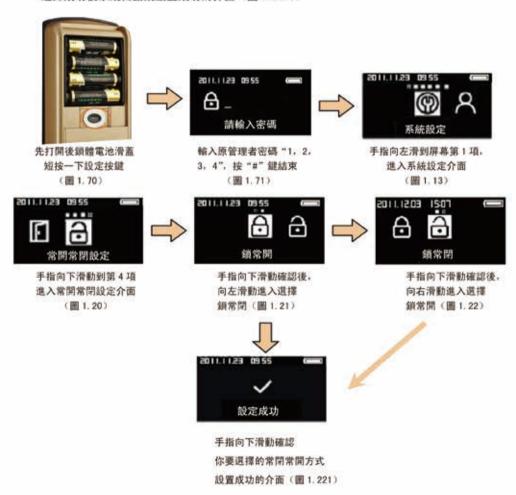

## 13. 常開常閉設定

操作說明: 先打開後鎖體電池滑蓋, 短按一下設定按鍵(圖 1.70), 輸入原管理者密碼"1, 2, 3, 4"按"#"號鍵結束(圖 1.71), 進入系統設定介面(圖 1.13), 再進入"常開常閉設定"介面(圖 1.20), 包括: 鎖常閉(圖 1.21), 鎖常開(圖 1.22), 選擇成功後系統自動跳設置成功的介面(圖 1.221)。

 輸入指紋或密碼進入開門狀態。同時按 "\*" 和 "#"號鍵,常開功能已設定。取消常開功能、 直接輸入指紋或密碼正常開啟一次,復位到正常關閉狀態。