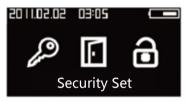

## 12.開門方式設定

操作說明: 先打開後鎖體電池滑蓋,短按一下設定按鍵(圖 1,70),輸入原管理者密碼"1,2,3,4"按"#"號鍵結束(圖 1,71),進入系統設定介面(圖 1,13),再進入開門方式設定介面(圖 1,17),包括:指紋或密碼(圖 1,18),指紋+密碼(圖 1,19),選擇成功後系統自動跳設置成功的介面(圖 1,191)。

## 12. pening the door mode set

Operating instructions: open the battery cover slide, click the "menu" button, enter the password for the original managers of the: "1234" press the key # end. Finger to slide to the left to the first Enter system set interface, Finger downward slide to Third enter the security set interface, Finger downward slide recognition, Sliding to the left to select finger or PW, Sliding to the left to select finger and PW, Slide down to confirm the way you want to open the door.