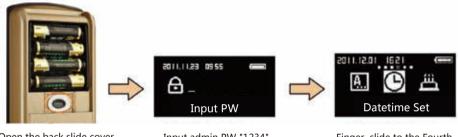

## 16. Enroll finger

Operating instructions: open the battery cover slide, click the "menu" button, enter the password for the original managers of the: "1234" press the key # end. Enter user management interface, Re enter Enroll finger interface,Input user ID,Then enter the fingerprint,Success will prompt you press again,After successful System shows successful interface,Then will prompt Whether to set the birthday reminder for the current ID,After the success of the input date,Continued registration press \* key, Exit press # key.

Open the back slide cover with a "menu" button

Input admin PW "1234", press the # key end

Finger to slide to the left to the Second Enter user management interface

Finger downward slide recognition enter the Enroll finger interface

#### 20. Datetime Set

Operating instructions: open the battery cover slide, click the "menu" button, enter the password for the original managers of the: "1234" press the key # end. Enter datetime set interface, input \*\*YY\*\*MM\*\*DD\*\*HH\*\*MM\*\*SS,Then press the key to save # confirmation,After setting the success System shows the success of the interface.

A Be careful! Cancel error input please press \* key

Open the back slide cover with a "menu" button

Input admin PW "1234", press the # key end

Finger slide to the Fourth Enter datetime set interface

Finger downward slide recognition input \*\*YY\*\*MM\*\*DD\*\*HH\*\*MM \*\*SS