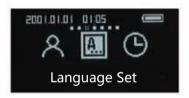

## 19. 語言設定

操作說明: 先打開後鎖體電池滑蓋, 短按一下設定按鍵(圖 1.70), 輸入原管理者密碼 "1.2.3,4"按"#"號鍵結束(圖 1.71), 進入語言設定介面(圖 1.35), 語言設定包括中文 (简体),中文(繁體)和ENGLISH,言語設定成功後系統返回"設定成功"介面。(圖 1.36)

手指向下滑第1項 進入EN(英文)介面 向下滑為確認英文 (圖1,351) 手指向下滑第2項 進入CHS (簡體中文)介面 向下滑為確認簡體中文 (圖1.352)

# 19. Language Set

Operating instructions: open the battery cover slide, click the "menu" button, enter the password for the original managers of the: "1234" press the key # end. Enter language set interface, Language Include:中文(简体)、中文(繁體) and ENGLISH.