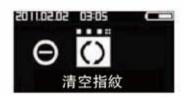

## 18. 清空指紋

操作說明: 先打開後鎖體電池滑蓋, 短按一下設定按鍵(圖 1.70), 輸入原管理 者密碼 "1, 2, 3, 4" 按 "#" 號鍵結束 (圖 1,71), 進入用戶設定介面 (圖 1,25), 再進 入"清空指紋"介面(圖 1.34), 按"#"號鍵確認清空, 按"\*"號鍵取消清空(圖 1.341)。 指紋清空成功後系統返回"清空指紋"介面。

先打開後鎖體電池滑蓋 短按一下設定按鍵 (圖 1.70)

2011.02.02 03:05

輸入原管理者密碼"1.2. 3. 4". 按 "#" 鍵結束 (图 1.71)

手指滑到屏幕第2項。 進入用戶設定介面 (图 1.25)

手指向下滑動到最右 進入清空指紋介面 (團 1.34)

手指向下滑動確認後, 按"#"號鍵確認清空。 按 "\*" 號鍵取消清空 (国 1.341)

按"#"號鍵確認後 指紋已清空成功 (圖 1,342)

清空成功後 系統返回清空指紋介面