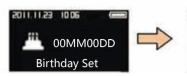

## 16. Enroll finger

Operating instructions: open the battery cover slide, click the "menu" button, enter the password for the original managers of the: "1234" press the key # end. Enter user management interface, Re enter Enroll finger interface,Input user ID,Then enter the fingerprint,Success will prompt you press again,After successful System shows successful interface,Then will prompt Whether to set the birthday reminder for the current ID,After the success of the input date,Continued registration press \* key, Exit press # key.

#### LAVO SMART LOCK

After successful enroll of the finger Enter birthday set interface

Input birthday numbers For example: 10MM10DD

Continue enroll finger Press \* key to enroll Press # key to exit

birthday reminder function: ID user has set birthday reminder function,On the birthday day, When the ID user opens the door, A happy birthday interface will appear on the screen.