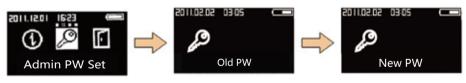

#### b. setting of admin PW

Note: the initial product factory password is: "1234", after the purchase of this product, please change the management password, Password can be entered: 4-12 bit, this product is only a set of user password.

Operating instructions: open the battery cover slide, click the "menu" button, enter the password for the original managers of the: "1234" press the key # end. Finger to slide to the left to the first Enter system set interface, Finger downward slide recognition enter the manager password settings interface, Finger downward slide recognition Please enter the original password, enter the new password and press the key # system will prompted for confirmation, and re-enter the new password press the key # confirmed password is set after the success of the system will display settings successfully interface.

Finger downward slide recognition enter the admin PW set interface

Finger downward slide recognition Please input the old PW

Input the new PW and press the key #

Please input again

set success

with a "menu" button