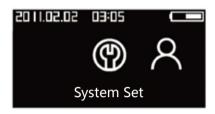

finger Interface), if the battery is insufficient, the power will be directly displayed on the screen to show the lack of battery power.





### 7. Input password/Please press finger Interface

Touch the keyboard area to start the power up, the system screen display enter password/Please press finger Interface



#### 8. Main menu

Press the registry key, enter the following interface, input password management and "#" key can enter the main menu.



#### LAVO SMART LOCK

The main function table has the following 7 major functions: System set, user management, language set, datetime set, birthday set, user PW set ,see log.















## 9. System setting

System settings include: system information, management password settings, open the way to set, normally-opened function setting.











# 10. System information

System information interface shows the version information





### 11. Password setting

### a. setting of user PW

Note: the initial product factory password is: "1234", after the purchase of this product, please change the management password, Password can be entered: 4-12 bit, this product is only a set of user password.

Operating instructions: open the battery cover slide, click the "menu" button, enter the password for the original managers of the: "1234" press the key # end. Enter the user password setting interface, enter the new password and press the key # system will prompted for confirmation, and re-enter the new password press the key # confirmed password is set after the success of the system will display settings successfully interface.