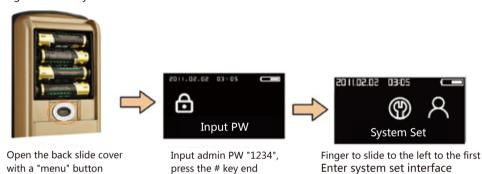

#### b. setting of admin PW

Note: the initial product factory password is: "1234", after the purchase of this product, please change the management password, Password can be entered: 4-12 bit, this product is only a set of user password.

Operating instructions: open the battery cover slide, click the "menu" button, enter the password for the original managers of the: "1234" press the key # end. Finger to slide to the left to the first Enter system set interface, Finger downward slide recognition enter the manager password settings interface, Finger downward slide recognition Please enter the original password, enter the new password and press the key # system will prompted for confirmation, and re-enter the new password press the key # confirmed password is set after the success of the system will display settings successfully interface.

Finger downward slide recognition enter the admin PW set interface

Finger downward slide recognition Please input the old PW

Input the new PW and press the key #

Please input again

set success

with a "menu" button