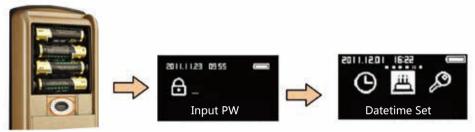

#### 20. Datetime Set

Operating instructions: open the battery cover slide, click the "menu" button, enter the password for the original managers of the: "1234" press the key # end. Enter datetime set interface, input \*\*YY\*\*MM\*\*DD\*\*HH\*\*MM\*\*SS,Then press the key to save # confirmation,After setting the success System shows the success of the interface.

A Be careful! Cancel error input please press \* key

Open the back slide cover with a "menu" button

Input admin PW "1234", press the # key end

Finger slide to the Fourth Enter datetime set interface

Finger downward slide recognition input \*\*YY\*\*MM\*\*DD\*\*HH\*\*MM \*\*SS

Then press the key to save # confirmation