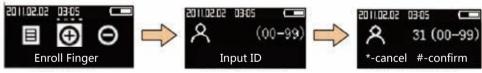

## 16. Enroll finger

Operating instructions: open the battery cover slide, click the "menu" button, enter the password for the original managers of the: "1234" press the key # end. Enter user management interface, Re enter Enroll finger interface,Input user ID,Then enter the fingerprint,Success will prompt you press again,After successful System shows successful interface,Then will prompt Whether to set the birthday reminder for the current ID,After the success of the input date,Continued registration press \* key, Exit press # key.

Finger downward slide recognition Please input the user ID

After input ID, press \* key to cancel press # key to confirm

Finger press Fingerprint window Input finger

Please press one more time

Correct input two times System prompt enroll ok