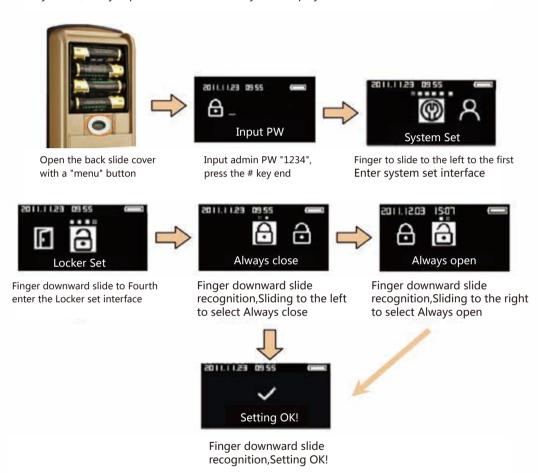

## 13. Locker always open/close set

Operating instructions: open the battery cover slide, click the "menu" button, enter the password for the original managers of the: "1234" press the key # end. Finger to slide to the left to the first Enter system set interface, Finger downward slide recognition, Enter Locker set interface, Include: Always close, Always open. Confirm selection System display success interface.

Input PW or finger enter open state, According to the # and \* key at the same time, Always open already set.

cancel always open:Direct input PW or finger Normally open once, Restore to the original state