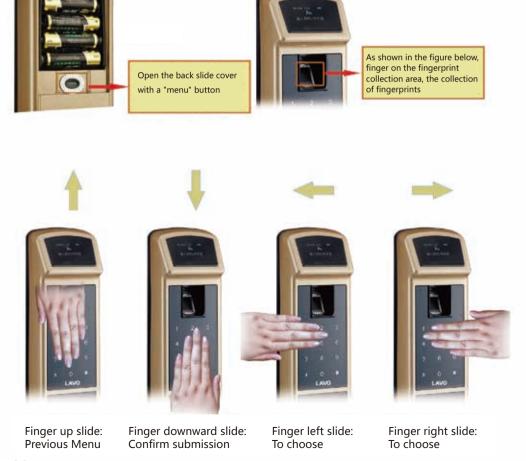

## 5. 操作說明

觸摸密碼鍵盤區上電後,開機畫面顯示,數位顯示幕上的數位閃爍,開機畫面結束後 系統進入操作界面。

操作主要是通過:首先打開後鎖體電池滑蓋,短按一下後面的"menu"操作管理設定按鍵(見圖1.0),進入功能的操作管理,同時手指在前面板觸摸密碼鍵盤區的滑動(見圖1.01),左右滑動進行功能表的選擇向上滑動爲返回(退出)上級功能表,向下滑動爲進入所選的功能項目。"\*"號鍵代表取消,"#"號鍵代表確認。

向左滑動進行選擇

向右滑動進行選擇

向上滑動爲返回上一頁

向下滑動萬確認

### 5. Operation instructions

Touch password keyboard area on the phone, the display screen, the boot screen after the end of the system into the operating interface.

Operation method: open the back sliding cover, click the "menu" button, enter the system function operation management.

The "\*" key to cancel "#" key on behalf of confirmation.