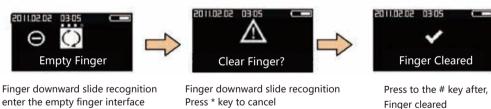

# 18. Empty finger

Operating instructions: open the battery cover slide, click the "menu" button, enter the password for the original managers of the: "1234" press the key # end. Enter user management interface, Re enter empty finger interface, Input the user to delete ID, After the deletion of success, System display to remove the successful interface.

Open the back slide cover with a "menu" button

Input admin PW "1234", press the # key end

Finger to slide to the left to the Second Enter user management interface

enter the empty finger interface

Press \* key to cancel Press # key to confirm

Finger cleared after, System returns toempty finger interface