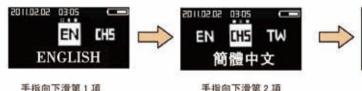

## 19. 語言設定

操作說明: 先打開後鎖體電池滑蓋, 短按一下設定按鍵(圖 1.70), 輸入原管理者密碼 "1.2.3,4"按"#"號鍵結束(圖 1.71), 進入語言設定介面(圖 1.35), 語言設定包括中文 (简体),中文(繁體)和ENGLISH,言語設定成功後系統返回"設定成功"介面。(圖 1.36)

手指向下滑第1項 進入EN(英文)介面 向下滑為確認英文 (圖1,351) 手指向下滑第2項 進入CHS (簡體中文)介面 向下滑為確認簡體中文 (圖1.352)