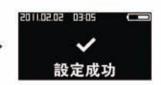

## 20. 日期設定

操作說明: 先打開後銷體電池滑蓋, 短按一下設定按鍵(圖 1.70), 輸入原管理者密碼 "1.2, 3. 4" 按 "#" 號鍵結束 (圖 1.71), 進入日期設定介面 (圖 1.37), 依次輸入 XXXX 年 XX 月 XX 日 XX 時 XX 分 XX 秒 (圖 1,371),輸入後按 "#"號鍵保存確認 (圖 1,372)。日期時間設定成功後系統會跳 出設定成功介面。

★ 注意! 回到上一個輸入(或取消錯誤輸入),請按 "\*" 號鍵。

手指向下滑 進入日期輸入介面 依次輸入 XXXX 年 XX 月 XX 日 XX 時 XX 分 XX 秒 (圖 1.371)

日期時間輸入完成後 按"#"號鍵確認保存 顯示設定成功 (国 1.372)