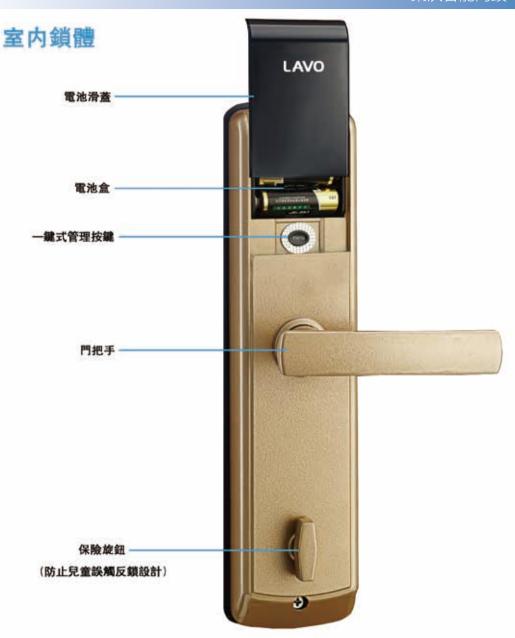

## 4. 各部件名稱

注意:

鎖上方式,請拉起保險鈕并旋轉,關啓方式,請直接旋轉保險鈕。

## 4. Name Of All Parts

Lock mode: Please pull up the knob and Spin it. Open mode: Please rotate it directly.