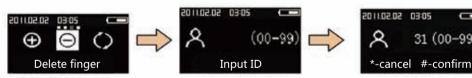

## 17. 删除指紋

操作說明: 先打開後鎖體電池滑蓋, 短按一下設定按鍵(圖 1.70), 輸入原管理者密碼"1.2.3.4"按"#"號鍵結束(圖 1.71), 進入用戶設定介面(圖 1.25), 再進入"刪除指紋"介面(圖 1.31), 輸入要刪除的用戶 ID(圖 1.32), 刪除成功後後系統自動跳出刪除成功的介面(圖 1.33)。

## 17. Delete finger

Operating instructions: open the battery cover slide, click the "menu" button, enter the password for the original managers of the: "1234" press the key # end. Enter user management interface, Re enter delete finger interface,Input the user to delete ID,After the deletion of success, System display to remove the successful interface.

Open the back slide cover with a "menu" button

Input admin PW "1234", press the # key end

Finger to slide to the left to the Second Enter user management interface

Finger downward slide recognition enter the delete finger interface

Finger downward slide recognition Input the user to delete ID

Input the user to delete ID Press \* key to cancel Press # key to confirm

Press to the # key after, display delete success