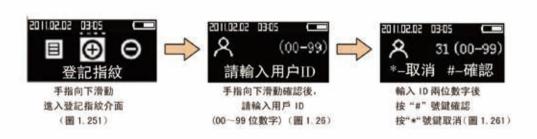

## 16. 登記指紋

操作說明: 先打開後鎖體電池滑蓋,短按一下設定按鍵(圖 1.70),輸入原管理者密碼 "1,2,3,4"按 "#"號鍵結束(圖 1.71),進入用戶設定介面(圖 1.25),再進入"登記指紋"介面(圖 1.251),輸入用戶 ID(圖 1.26),接著錄入指紋(圖 1.27),成功後會提示再按一次(圖 1.28),錄入成功後後系統自動跳出錄入成功的介面(圖 1.29),接著會提示是否錄入的 ID 號設置生日提醒(圖 1.30),輸入生日數字設定成功後(圖 1.301),繼續添加登記指紋請按 "\*"號鍵,退出請按 "#"號鍵。