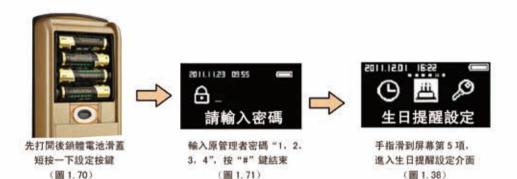

## 21. 生日提醒設定

操作說明: 先打開後鎖體電池滑蓋、短按一下設定按鍵(圖 1,70), 輸入原管理者密碼 "1,2, 3. 4"接"#"號鍵結束(圖 1.71),進入生日提醒設定介面(圖 1.38),輸入你登陸指紋時的用戶 ID 數字 (圖 1.381),接著輸入 XX 月 XX 日 (圖 1.39),輸入後按 "#" 號鍵確認 (圖 1.40),生日提醒設 定成功後系統會跳出設定成功介面。

★ 注意!回到上一個輸入(或取消錯誤輸入),請按 "\*" 號鍵

如果輸入的 ID 號碼不存在,系統會跳出該用戶不存在的畫面。(圖 1.41)

(間 1.41)