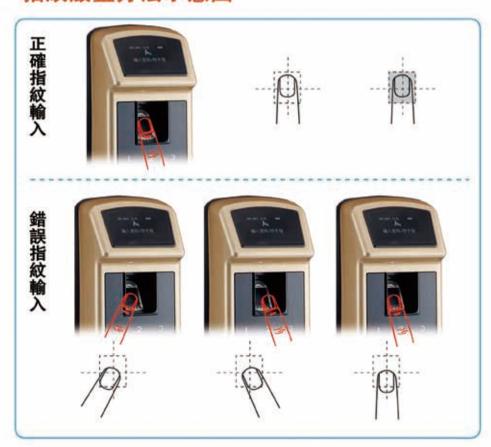

# 1. 正確輸入指紋方法

## 指紋放置方法示意圖

## 23. 使用時注意事項

- 錄入或對比指紋時,可能由於指紋放在指紋採集器的位置有偏差而使操作不成功或採 集的指紋圖像品質下降。請在錄入指紋時儘量把手指放在指紋採集器的正中。
- 本產品採用半导体採集指紋,使用時請小心保護採集器或避免弄髒。
- 錄入指紋時,手指按在指紋採集器的時間不要太長,約0.5秒為合適。 若放的時間太長會影響採集效果。