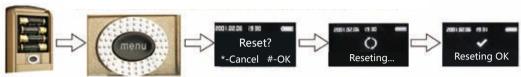

## 22. 初始化設置

打開後鎖體電池滑蓋,長按MENU鍵6秒鐘,螢幕顯示 "恢復出廠設置" \* 取消 # 確認,按#號鍵就可以恢復出廠設置了。

初始化: 是指所有指紋和密碼全部關除,初始管理者密碼碼 "1, 2, 3, 4"

() 恢复出厂设置 () 恢复出厂设置 () 查置中...

打開後鎖體電池滑蓋 按住 "menu按键" 不放5秒

### 22. Initialization set

Open the battery sliding cover of the rear lock body, Getting electricity by touching the code area with finger, long press "menu key" 5 seconds, initialization is successful

Initialization: refers to all fingerprints and delete all passwords The initial administrator password is: "1,2,3,4."

long press "menu key" 5 seconds