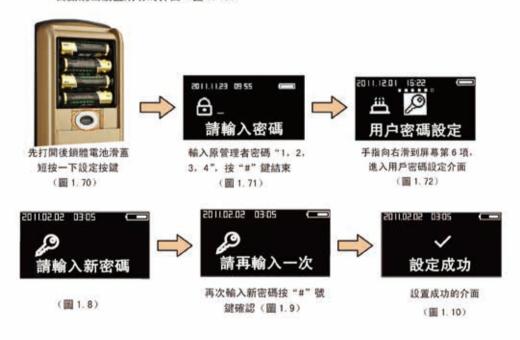

#### a. 用户密码设置

注意:

產品出廠設置的密碼馬: "1,2,3,4",購買此產品後請先修改管理密碼, 密碼可輸入:4-12位,本產品衹有1組用户密碼。

操作說明: 先打開後鎖體電池滑蓋, 短按一下設定按鍵(圖 1.70), 輸入原管理者密碼 "1.2.3,4"按 "#"鍵結束 (圖 1.71),進入用戶密碼設定介面 (圖 1.72),請輸入新密碼 (圖 1.8),輸入新密碼後按 "#"號鍵,系統會跳出 (圖 1.9)進行確認,再次輸入新密碼按 "#"號鍵確認,密碼設置成功後系統會自動跳出設置成功的介面 (圖 1.10)

Operating instructions: open the battery cover slide, click the "menu" button, enter the password for the original managers of the: "1234" press the key # end. Enter the user password setting interface, enter the new password and press the key # system will prompted for confirmation, and re-enter the new password press the key # confirmed password is set after the success of the system will display settings successfully interface.