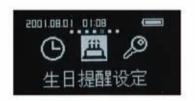

## 21. 生日提醒設定

操作說明: 先打開後鎖體電池滑蓋、短按一下設定按鍵(圖 1,70), 輸入原管理者密碼 "1,2, 3. 4"接"#"號鍵結束(圖 1.71),進入生日提醒設定介面(圖 1.38),輸入你登陸指紋時的用戶 ID 數字 (圖 1.381),接著輸入 XX 月 XX 日 (圖 1.39),輸入後按 "#" 號鍵確認 (圖 1.40),生日提醒設 定成功後系統會跳出設定成功介面。