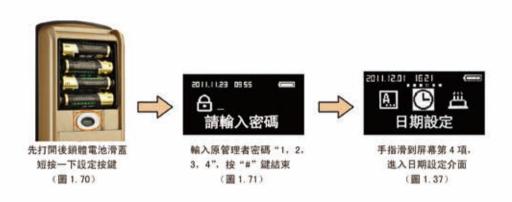

## 20. 日期設定

操作說明: 先打開後銷體電池滑蓋, 短按一下設定按鍵(圖 1.70), 輸入原管理者密碼 "1.2, 3. 4" 按 "#" 號鍵結束 (圖 1.71), 進入日期設定介面 (圖 1.37), 依次輸入 XXXX 年 XX 月 XX 日 XX 時 XX 分 XX 秒 (圖 1,371),輸入後按 "#"號鍵保存確認 (圖 1,372)。日期時間設定成功後系統會跳 出設定成功介面。

★ 注意! 回到上一個輸入(或取消錯誤輸入),請按 "\*" 號鍵。

手指向下滑 進入日期輸入介面 依次輸入 XXXX 年 XX 月 XX 日 XX 時 XX 分 XX 秒 (圖 1.371)

日期時間輸入完成後 按"#"號鍵確認保存 顯示設定成功 (国 1.372)