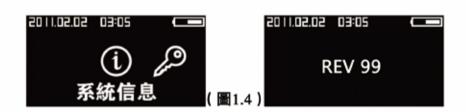

## 10. 系統資訊

系統資訊界面顯示的是版本資訊(見圖1.4)

# 10. System information

System information interface shows the version information