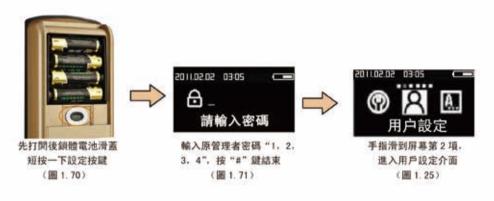

#### a. 用户密码设置

注意:

產品出廠設置的密碼馬: "1,2,3,4",購買此產品後請先修改管理密碼, 密碼可輸入:4-12位,本產品衹有1組用户密碼。

操作說明: 先打開後鎖體電池滑蓋, 短按一下設定按鍵(圖 1.70), 輸入原管理者密碼 "1.2.3,4"按 "#"鍵結束 (圖 1.71),進入用戶密碼設定介面 (圖 1.72),請輸入新密碼 (圖 1.8),輸入新密碼後按 "#"號鍵,系統會跳出 (圖 1.9)進行確認,再次輸入新密碼按 "#"號鍵確認,密碼設置成功後系統會自動跳出設置成功的介面 (圖 1.10)

#### b. 管理者密码设置

注意:

產品出廠設置的密碼爲: "1,2,3,4",購買此產品後請先修改管理密碼, 密碼可輸入:4~12位,本產品衹有1組管理者密碼。

操作說明: 先打開後鎖體電池滑蓋,短按一下設定按鍵(圖 1.70),輸入原管理者密碼"1,2,3,4"按"#"號鍵結束(圖 1.71),進入系統設定介面(圖 1.13),再進入管理密碼介面(圖 1.14),請輸入原管理者密碼(圖 1.15)後,接著請輸入新密碼後按"#"號鍵(圖 1.151),系統會跳出(圖 1.152)進行確認,再次輸入新密碼按"#"號鍵確認,密碼設置成功後系統會自動跳出設置成功的介面(圖 1.6)

## 12.開門方式設定

操作說明: 先打開後鎖體電池滑蓋,短按一下設定按鍵(圖 1,70),輸入原管理者密碼"1,2,3,4"按"#"號鍵結束(圖 1,71),進入系統設定介面(圖 1,13),再進入開門方式設定介面(圖 1,17),包括:指紋或密碼(圖 1,18),指紋+密碼(圖 1,19),選擇成功後系統自動跳設置成功的介面(圖 1,191)。

## 13. 常開常閉設定

操作說明: 先打開後鎖體電池滑蓋, 短按一下設定按鍵(圖 1.70), 輸入原管理者密碼"1, 2, 3, 4"按"#"號鍵結束(圖 1.71), 進入系統設定介面(圖 1.13), 再進入"常開常閉設定"介面(圖 1.20), 包括: 鎖常閉(圖 1.21), 鎖常開(圖 1.22), 選擇成功後系統自動跳設置成功的介面(圖 1.221)。

 輸入指紋或密碼進入開門狀態。同時按 "\*" 和 "#"號鍵,常開功能已設定。取消常開功能、 直接輸入指紋或密碼正常開啟一次,復位到正常關閉狀態。

## 14. 用戶設定

"用戶設定" (見圖1.23)包括:已登入指紋、登記指紋、刪除指紋、清空指紋。

(圖1.23)