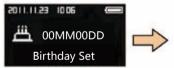

## 16. Enroll finger

Operating instructions: open the battery cover slide, click the "menu" button, enter the password for the original managers of the: "1234" press the key # end. Enter user management interface, Re enter Enroll finger interface,Input user ID,Then enter the fingerprint,Success will prompt you press again,After successful System shows successful interface,Then will prompt Whether to set the birthday reminder for the current ID,After the success of the input date,Continued registration press \* key, Exit press # key.

Open the back slide cover with a "menu" button

Input admin PW "1234", press the # key end

Finger to slide to the left to the Second Enter user management interface

Finger downward slide recognition enter the Enroll finger interface

Finger downward slide recognition Please input the user ID

After input ID, press \* key to cancel press # key to confirm

Finger press Fingerprint window Input finger

Please press one more time

Correct input two times System prompt enroll ok

#### LAVO SMART LOCK

After successful enroll of the finger Enter birthday set interface

Input birthday numbers For example: 10MM10DD

Continue enroll finger Press \* key to enroll Press # key to exit

birthday reminder function: ID user has set birthday reminder function,On the birthday day, When the ID user opens the door, A happy birthday interface will appear on the screen.