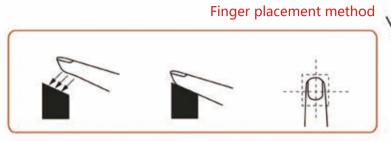

# 1. 正確輸入指紋方法

## 指紋放置方法示意圖

# 1. Correct Fingerprint Input

## **Schematic Diagram for Fingerprint Touching**