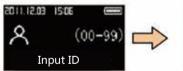

## 21. Birthday Set

Operating instructions: open the battery cover slide, click the "menu" button, enter the password for the original managers of the: "1234" press the key # end. Enter birthday set interface, input User ID landing finger, Then input \*\*MM\*\*DD. Then press the key to save # confirmation, After setting the success System shows the success of the interface.

A Be careful! Cancel error input please press \* key

Open the back slide cover with a "menu" button

Input admin PW "1234", press the # key end

Finger slide to the Fifth Enter birthday set interface

Finger downward slide recognition input User ID landing finger

input \*\*MM\*\*DD

Then press the key to save # confirmation

If the input ID number does not exist, system will display the following interface