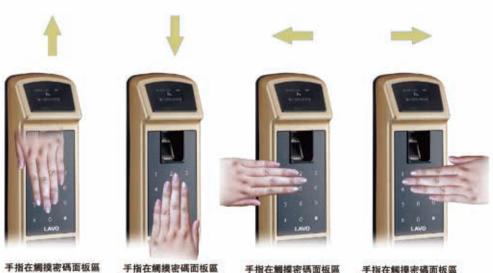

## 5. 操作說明

觸摸密碼鍵盤區上電後,開機畫面顯示,數位顯示幕上的數位閃爍,開機畫面結束後 系統進入操作界面。

操作主要是通過:首先打開後鎖體電池滑蓋,短按一下後面的"menu"操作管理設定按鍵(見圖1.0),進入功能的操作管理,同時手指在前面板觸摸密碼鍵盤區的滑動(見圖1.01),左右滑動進行功能表的選擇向上滑動爲返回(退出)上級功能表,向下滑動爲進入所選的功能項目。"\*"號鍵代表取消,"#"號鍵代表確認。

向左滑動進行選擇

向右滑動進行選擇

向上滑動爲返回上一頁

向下滑動萬確認

### 5. Operation instructions

Touch password keyboard area on the phone, the display screen, the boot screen after the end of the system into the operating interface.

Operation method: open the back sliding cover, click the "menu" button, enter the system function operation management.

The "\*" key to cancel "#" key on behalf of confirmation.