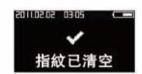

## 18. 清空指紋

操作說明: 先打開後鎖體電池滑蓋, 短按一下設定按鍵(圖 1.70), 輸入原管理 者密碼 "1, 2, 3, 4" 按 "#" 號鍵結束 (圖 1,71), 進入用戶設定介面 (圖 1,25), 再進 入"清空指紋"介面(圖 1.34), 按"#"號鍵確認清空, 按"\*"號鍵取消清空(圖 1.341)。 指紋清空成功後系統返回"清空指紋"介面。

先打開後鎖體電池滑蓋 短按一下設定按鍵 (圖 1.70)

2011.02.02 03:05

輸入原管理者密碼"1.2. 3. 4". 按 "#" 鍵結束 (图 1.71)

手指滑到屏幕第2項。 進入用戶設定介面 (图 1.25)

手指向下滑動到最右 進入清空指紋介面 (團 1.34)

手指向下滑動確認後, 按"#"號鍵確認清空。 按 "\*" 號鍵取消清空 (国 1.341)

按"#"號鍵確認後 指紋已清空成功 (圖 1,342)

清空成功後 系統返回清空指紋介面