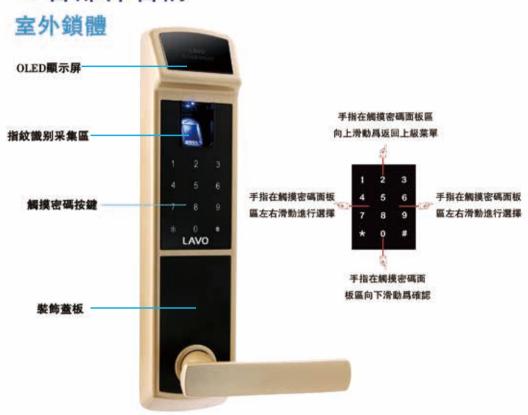

## 4. 各部件名稱

注意:

鎖上方式,請拉起保險鈕并旋轉,關啓方式,請直接旋轉保險鈕。

## 5. 操作說明

觸摸密碼鍵盤區上電後,開機畫面顯示,數位顯示幕上的數位閃爍,開機畫面結束後 系統進入操作界面。

操作主要是通過:首先打開後鎖體電池滑蓋,短按一下後面的"menu"操作管理設定按鍵(見圖1.0),進入功能的操作管理,同時手指在前面板觸摸密碼鍵盤區的滑動(見圖1.01),左右滑動進行功能表的選擇向上滑動爲返回(退出)上級功能表,向下滑動爲進入所選的功能項目。"\*"號鍵代表取消,"#"號鍵代表確認。

向左滑動進行選擇

向右滑動進行選擇

向上滑動爲返回上一頁

向下滑動萬確認