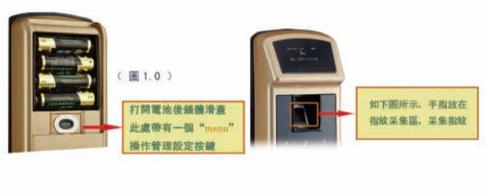

## 5. 操作說明

觸摸密碼鍵盤區上電後,開機畫面顯示,數位顯示幕上的數位閃爍,開機畫面結束後 系統進入操作界面。

操作主要是通過:首先打開後鎖體電池滑蓋,短按一下後面的"menu"操作管理設定按鍵(見圖1.0),進入功能的操作管理,同時手指在前面板觸摸密碼鍵盤區的滑動(見圖1.01),左右滑動進行功能表的選擇向上滑動爲返回(退出)上級功能表,向下滑動爲進入所選的功能項目。"\*"號鍵代表取消,"#"號鍵代表確認。

### 5. Operation instructions

Touch password keyboard area on the phone, the display screen, the boot screen after the end of the system into the operating interface.

Operation method: open the back sliding cover, click the "menu" button, enter the system function operation management.