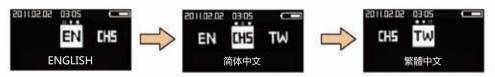

# 19. Language Set

Operating instructions: open the battery cover slide, click the "menu" button, enter the password for the original managers of the: "1234" press the key # end. Enter language set interface, Language Include:中文(简体)、中文(繁體) and ENGLISH.

Open the back slide cover with a "menu" button

Input admin PW "1234", press the # key end

Finger left slide to the Third Enter user management interface

Finger downward slide recognition enter the EN(ENGLISH) interface Sliding down is Confirm current selection Finger right slide to the Second enter the CHS(简体中文) interface Sliding down is Confirm current selection Finger right slide to the Third enter the TW(繁體中文) interface Sliding down is Confirm current selection

Setting OK interface