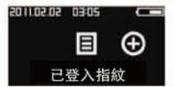

管理者密碼。

操作說明: 先打開後鎖體電池滑蓋,短按一下設定按鍵(圖 1.70),輸入原管理者密碼"1,2,3,4"按"#"號鍵結束(圖 1.71),進入系統設定介面(圖 1.13),再進入管理密碼介面(圖 1.14),請輸入原管理者密碼(圖 1.15)後,接著請輸入新密碼後按"#"號鍵(圖 1.151),系統會跳出(圖 1.152)進行確認,再次輸入新密碼按"#"號鍵確認,密碼設置成功後系統會自動跳出設置成功的介面(圖 1.6)







## 12.開門方式設定

操作說明: 先打開後鎖體電池滑蓋,短按一下設定按鍵(圖 1,70),輸入原管理者密碼"1,2,3,4"按"#"號鍵結束(圖 1,71),進入系統設定介面(圖 1,13),再進入開門方式設定介面(圖 1,17),包括:指紋或密碼(圖 1,18),指紋+密碼(圖 1,19),選擇成功後系統自動跳設置成功的介面(圖 1,191)。



## 13. 常開常閉設定

操作說明: 先打開後鎖體電池滑蓋, 短按一下設定按鍵(圖 1.70), 輸入原管理者密碼"1, 2, 3, 4"按"#"號鍵結束(圖 1.71), 進入系統設定介面(圖 1.13), 再進入"常開常閉設定"介面(圖 1.20), 包括: 鎖常閉(圖 1.21), 鎖常開(圖 1.22), 選擇成功後系統自動跳設置成功的介面(圖 1.221)。



 輸入指紋或密碼進入開門狀態。同時按 "\*" 和 "#"號鍵,常開功能已設定。取消常開功能、 直接輸入指紋或密碼正常開啟一次,復位到正常關閉狀態。

## 14. 用戶設定

"用戶設定" (見圖1.23)包括:已登入指紋、登記指紋、刪除指紋、清空指紋。



(圖1.23)









## 15. 已登入指紋

進入已登入指紋介面(見圖1.24)後,介面中會顯示已 登入用户的ID號碼。



(圖1.24)

## 16. 登記指紋

操作說明: 先打開後鎖體電池滑蓋,短按一下設定按鍵(圖 1.70),輸入原管理者密碼 "1,2,3,4"按 "#"號鍵結束(圖 1.71),進入用戶設定介面(圖 1.25),再進入"登記指紋"介面(圖 1.251),輸入用戶 ID(圖 1.26),接著錄入指紋(圖 1.27),成功後會提示再按一次(圖 1.28),錄入成功後後系統自動跳出錄入成功的介面(圖 1.29),接著會提示是否錄入的 ID 號設置生日提醒(圖 1.30),輸入生日數字設定成功後(圖 1.301),繼續添加登記指紋請按 "\*"號鍵,退出請按 "#"號鍵。











繼續添加登記指紋, 繼續按 "\*" 號鍵, 退出請按 "#" 號鍵。(圖 1.303)

生日提醒功能:已設置生日提醒功能的 ID 用戶,在生日當天,當該 ID 用戶劃指紋開門後, 屏幕上會出現一個生日快樂的介面(見圖 1,30),圖中蛋糕為靜態(見圖 1,304)。



## 17. 删除指紋

操作說明: 先打開後鎖體電池滑蓋, 短按一下設定按鍵(圖 1.70), 輸入原管理者密碼"1.2.3.4"按"#"號鍵結束(圖 1.71), 進入用戶設定介面(圖 1.25), 再進入"刪除指紋"介面(圖 1.31), 輸入要刪除的用戶 ID(圖 1.32), 刪除成功後後系統自動跳出刪除成功的介面(圖 1.33)。





## 18. 清空指紋

操作說明: 先打開後鎖體電池滑蓋, 短按一下設定按鍵(圖 1.70), 輸入原管理 者密碼 "1, 2, 3, 4" 按 "#" 號鍵結束 (圖 1,71), 進入用戶設定介面 (圖 1,25), 再進 入"清空指紋"介面(圖 1.34), 按"#"號鍵確認清空, 按"\*"號鍵取消清空(圖 1.341)。 指紋清空成功後系統返回"清