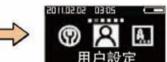

(圖 1.25),再進入"登記指紋"介面(圖 1.251),輸入用戶 ID(圖 1.26),接著錄入指紋(圖 1.27),成功後會提示再按一次(圖 1.28),錄入成功後後系統自動跳出錄入成功的介面(圖 1.29),接著會提示是否錄入的 ID 號設置生日提醒(圖 1.30),輸入生日數字設定成功後(圖 1.301),繼續添加登記指紋請按 "\*"號鍵,退出請按 "#"號鍵。











繼續添加登記指紋, 繼續按 "\*" 號鍵, 退出請按 "#" 號鍵。(圖 1.303)

生日提醒功能:已設置生日提醒功能的 ID 用戶,在生日當天,當該 ID 用戶劃指紋開門後, 屏幕上會出現一個生日快樂的介面(見圖 1,30),圖中蛋糕為靜態(見圖 1,304)。



## 17. 删除指紋

操作說明: 先打開後鎖體電池滑蓋, 短按一下設定按鍵(圖 1.70), 輸入原管理者密碼"1.2.3.4"按"#"號鍵結束(圖 1.71), 進入用戶設定介面(圖 1.25), 再進入"刪除指紋"介面(圖 1.31), 輸入要刪除的用戶 ID(圖 1.32), 刪除成功後後系統自動跳出刪除成功的介面(圖 1.33)。





## 18. 清空指紋

操作說明: 先打開後鎖體電池滑蓋, 短按一下設定按鍵(圖 1.70), 輸入原管理 者密碼 "1, 2, 3, 4" 按 "#" 號鍵結束 (圖 1,71), 進入用戶設定介面 (圖 1,25), 再進 入"清空指紋"介面(圖 1.34), 按"#"號鍵確認清空, 按"\*"號鍵取消清空(圖 1.341)。 指紋清空成功後系統返回"清空指紋"介面。



先打開後鎖體電池滑蓋 短按一下設定按鍵 (圖 1.70)



2011.02.02 03:05

輸入原管理者密碼"1.2. 3. 4". 按 "#" 鍵結束 (图 1.71)



手指滑到屏幕第2項。 進入用戶設定介面 (图 1.25)



手指向下滑動到最右 進入清空指紋介面 (團 1.34)



手指向下滑動確認後, 按"#"號鍵確認清空。 按 "\*" 號鍵取消清空 (国 1.341)



按"#"號鍵確認後 指紋已清空成功 (圖 1,342)



清空成功後 系統返回清空指紋介面

## 19. 語言設定

操作說明: 先打開後鎖體電池滑蓋, 短按一下設定按鍵(圖 1.70), 輸入原管理者密碼 "1.2.3,4"按"#"號鍵結束(圖 1.71), 進入語言設定介面(圖 1.35), 語言設定包括中文 (简体),中文(繁體)和ENGLISH,言語設定成功後系統返回"設定成功"介面。(圖 1.36)





手指向下滑第1項 進入EN(英文)介面 向下滑為確認英文 (圖1,351) 手指向下滑第2項 進入CHS (簡體中文)介面 向下滑為確認簡體中文 (圖1.352)





語言設定成功後 顯示設定成功 (圖 1.36)

## 20. 日期設定

操作說明: 先打開後銷體電池滑蓋, 短按一下設定按鍵(圖 1.70), 輸入原管理者密碼 "1.2, 3. 4" 按 "#" 號鍵結束 (圖 1.71), 進入日期設定介面 (圖 1.37), 依次輸入 XXXX 年 XX 月 XX 日 XX 時 XX 分 XX 秒 (圖 1,371),輸入後按 "#"號鍵保存確認 (圖 1,372)。日期時間設定成功後系統會跳 出設定成功介面。



★ 注意! 回到上一個輸入(或取消錯誤輸入),請按 "\*" 號鍵。





手指向下滑 進入日期輸入介面 依次輸入 XXXX 年 XX 月 XX 日 XX 時 XX 分 XX 秒 (圖 1.371)



日期時間輸入完成後 按"#"號鍵確認保存 顯示設定成功 (国 1.372)

## 21.