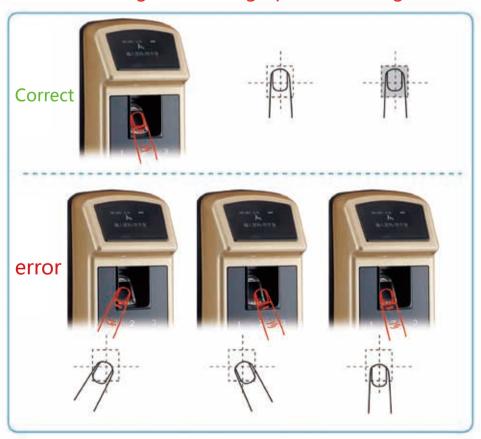

# 1. 正確輸入指紋方法

## 指紋放置方法示意圖

# 1. Correct Fingerprint Input

## **Schematic Diagram for Fingerprint Touching**