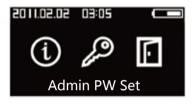

#### b. 管理者密码设置

注意:

產品出廠設置的密碼爲: "1,2,3,4",購買此產品後請先修改管理密碼, 密碼可輸入:4~12位,本產品衹有1組管理者密碼。

操作說明: 先打開後鎖體電池滑蓋,短按一下設定按鍵(圖 1.70),輸入原管理者密碼"1,2,3,4"按"#"號鍵結束(圖 1.71),進入系統設定介面(圖 1.13),再進入管理密碼介面(圖 1.14),請輸入原管理者密碼(圖 1.15)後,接著請輸入新密碼後按"#"號鍵(圖 1.151),系統會跳出(圖 1.152)進行確認,再次輸入新密碼按"#"號鍵確認,密碼設置成功後系統會自動跳出設置成功的介面(圖 1.6)

Operating instructions: open the battery cover slide, click the "menu" button, enter the password for the original managers of the: "1234" press the key # end. Finger to slide to the left to the first Enter system set interface, Finger downward slide recognition enter the manager password settings interface, Finger downward slide recognition Please enter the original password, enter the new password and press the key # system will prompted for confirmation, and re-enter the new password press the key # confirmed password is set after the success of the system will display settings successfully interface.