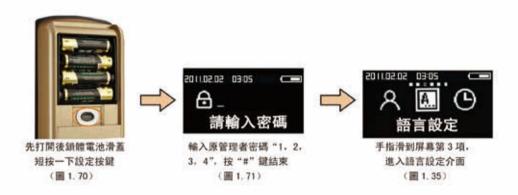

## 19. 語言設定

操作說明: 先打開後鎖體電池滑蓋, 短按一下設定按鍵(圖 1.70), 輸入原管理者密碼 "1.2.3,4"按"#"號鍵結束(圖 1.71), 進入語言設定介面(圖 1.35), 語言設定包括中文 (简体),中文(繁體)和ENGLISH,言語設定成功後系統返回"設定成功"介面。(圖 1.36)

手指向下滑第1項 進入EN(英文)介面 向下滑為確認英文 (圖1,351) 手指向下滑第2項 進入CHS (簡體中文)介面 向下滑為確認簡體中文 (圖1.352)