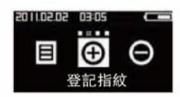

## 16. 登記指紋

操作說明: 先打開後鎖體電池滑蓋,短按一下設定按鍵(圖 1.70),輸入原管理者密碼 "1,2,3,4"按 "#"號鍵結束(圖 1.71),進入用戶設定介面(圖 1.25),再進入"登記指紋"介面(圖 1.251),輸入用戶 ID(圖 1.26),接著錄入指紋(圖 1.27),成功後會提示再按一次(圖 1.28),錄入成功後後系統自動跳出錄入成功的介面(圖 1.29),接著會提示是否錄入的 ID 號設置生日提醒(圖 1.30),輸入生日數字設定成功後(圖 1.301),繼續添加登記指紋請按 "\*"號鍵,退出請按 "#"號鍵。

繼續添加登記指紋, 繼續按 "\*" 號鍵, 退出請按 "#" 號鍵。(圖 1.303)

生日提醒功能:已設置生日提醒功能的 ID 用戶,在生日當天,當該 ID 用戶劃指紋開門後, 屏幕上會出現一個生日快樂的介面(見圖 1,30),圖中蛋糕為靜態(見圖 1,304)。