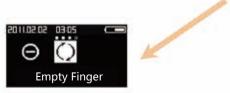

# 18. Empty finger

Operating instructions: open the battery cover slide, click the "menu" button, enter the password for the original managers of the: "1234" press the key # end. Enter user management interface, Re enter empty finger interface, Input the user to delete ID, After the deletion of success, System display to remove the successful interface.

Open the back slide cover with a "menu" button

Input admin PW "1234", press the # key end

Finger to slide to the left to the Second Enter user management interface

enter the empty finger interface

Press \* key to cancel Press # key to confirm