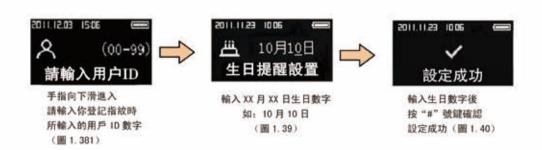

## 21. 生日提醒設定

操作說明: 先打開後鎖體電池滑蓋、短按一下設定按鍵(圖 1,70), 輸入原管理者密碼 "1,2, 3. 4"接"#"號鍵結束(圖 1.71),進入生日提醒設定介面(圖 1.38),輸入你登陸指紋時的用戶 ID 數字 (圖 1.381),接著輸入 XX 月 XX 日 (圖 1.39),輸入後按 "#" 號鍵確認 (圖 1.40),生日提醒設 定成功後系統會跳出設定成功介面。

★ 注意!回到上一個輸入(或取消錯誤輸入),請按 "\*" 號鍵

如果輸入的 ID 號碼不存在,系統會跳出該用戶不存在的畫面。(圖 1.41)

(間 1.41)