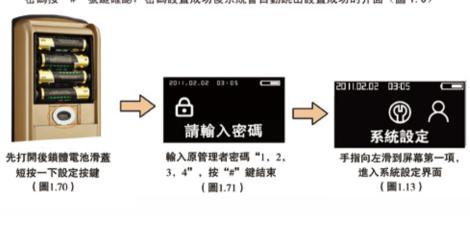

#### a. 用户密码设置

注意:

產品出廠設置的密碼馬: "1,2,3,4",購買此產品後請先修改管理密碼, 密碼可輸入:4-12位,本產品衹有1組用户密碼。

操作說明: 先打開後鎖體電池滑蓋, 短按一下設定按鍵(圖 1.70), 輸入原管理者密碼 "1.2.3,4"按 "#"鍵結束 (圖 1.71),進入用戶密碼設定介面 (圖 1.72),請輸入新密碼 (圖 1.8),輸入新密碼後按 "#"號鍵,系統會跳出 (圖 1.9)進行確認,再次輸入新密碼按 "#"號鍵確認,密碼設置成功後系統會自動跳出設置成功的介面 (圖 1.10)

#### b. 管理者密码设置

注意:

產品出廠設置的密碼爲: "1,2,3,4",購買此產品後請先修改管理密碼, 密碼可輸入:4~12位,本產品衹有1組管理者密碼。

操作說明: 先打開後鎖體電池滑蓋,短按一下設定按鍵(圖 1.70),輸入原管理者密碼"1,2,3,4"按"#"號鍵結束(圖 1.71),進入系統設定介面(圖 1.13),再進入管理密碼介面(圖 1.14),請輸入原管理者密碼(圖 1.15)後,接著請輸入新密碼後按"#"號鍵(圖 1.151),系統會跳出(圖 1.152)進行確認,再次輸入新密碼按"#"號鍵確認,密碼設置成功後系統會自動跳出設置成功的介面(圖 1.6)