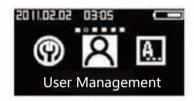

## 14. User management set

User management include: View Enrolled, Enroll Finger, Delete Finger, Empty Finger.