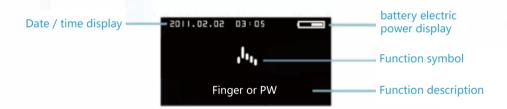

## 7. 輸入密碼/按手指介面

觸碰鍵盤區啓動系統上電,系統熒幕顯示輸入密碼/按 手指界面(見圖1.1)

### 7. Input password/Please press finger Interface

Touch the keyboard area to start the power up, the system screen display enter password/Please press finger Interface