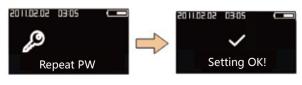

#### b. setting of admin PW

Note: the initial product factory password is: "1234", after the purchase of this product, please change the management password, Password can be entered: 4-12 bit, this product is only a set of user password.

Operating instructions: open the battery cover slide, click the "menu" button, enter the password for the original managers of the: "1234" press the key # end. Finger to slide to the left to the first Enter system set interface, Finger downward slide recognition enter the manager password settings interface, Finger downward slide recognition Please enter the original password, enter the new password and press the key # system will prompted for confirmation, and re-enter the new password press the key # confirmed password is set after the success of the system will display settings successfully interface.

Finger downward slide recognition enter the admin PW set interface

Finger downward slide recognition Please input the old PW

Input the new PW and press the key #

Please input again

set success

with a "menu" button