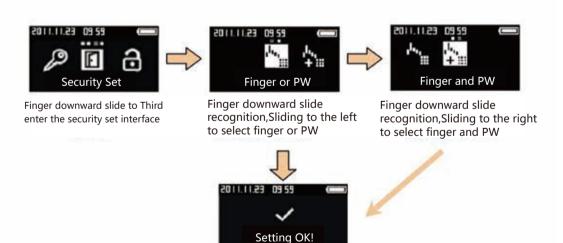

## 12. pening the door mode set

Operating instructions: open the battery cover slide, click the "menu" button, enter the password for the original managers of the: "1234" press the key # end. Finger to slide to the left to the first Enter system set interface, Finger downward slide to Third enter the security set interface, Finger downward slide recognition, Sliding to the left to select finger or PW, Sliding to the left to select finger and PW, Slide down to confirm the way you want to open the door.

press the # key end

Enter system set interface