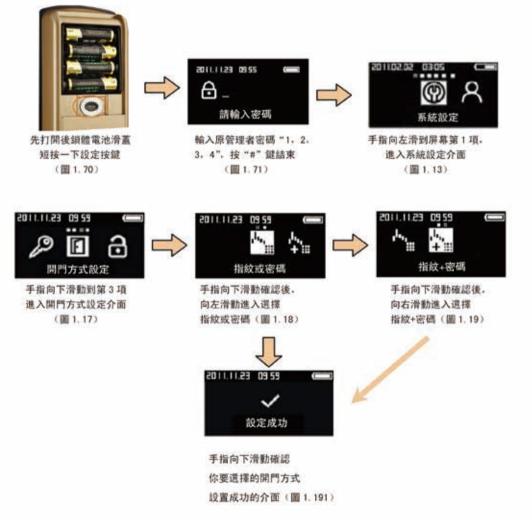

#### a. 用户密码设置

注意:

產品出廠設置的密碼馬: "1,2,3,4",購買此產品後請先修改管理密碼, 密碼可輸入:4-12位,本產品衹有1組用户密碼。

操作說明: 先打開後鎖體電池滑蓋, 短按一下設定按鍵(圖 1.70), 輸入原管理者密碼 "1.2.3,4"按 "#"鍵結束 (圖 1.71),進入用戶密碼設定介面 (圖 1.72),請輸入新密碼 (圖 1.8),輸入新密碼後按 "#"號鍵,系統會跳出 (圖 1.9)進行確認,再次輸入新密碼按 "#"號鍵確認,密碼設置成功後系統會自動跳出設置成功的介面 (圖 1.10)

#### b. 管理者密码设置

注意:

產品出廠設置的密碼爲: "1,2,3,4",購買此產品後請先修改管理密碼, 密碼可輸入:4~12位,本產品衹有1組管理者密碼。

操作說明: 先打開後鎖體電池滑蓋,短按一下設定按鍵(圖 1.70),輸入原管理者密碼"1,2,3,4"按"#"號鍵結束(圖 1.71),進入系統設定介面(圖 1.13),再進入管理密碼介面(圖 1.14),請輸入原管理者密碼(圖 1.15)後,接著請輸入新密碼後按"#"號鍵(圖 1.151),系統會跳出(圖 1.152)進行確認,再次輸入新密碼按"#"號鍵確認,密碼設置成功後系統會自動跳出設置成功的介面(圖 1.6)

## 12.開門方式設定

操作說明: 先打開後鎖體電池滑蓋,短按一下設定按鍵(圖 1,70),輸入原管理者密碼"1,2,3,4"按"#"號鍵結束(圖 1,71),進入系統設定介面(圖 1,13),再進入開門方式設定介面(圖 1,17),包括:指紋或密碼(圖 1,18),指紋+密碼(圖 1,19),選擇成功後系統自動跳設置成功的介面(圖 1,191)。