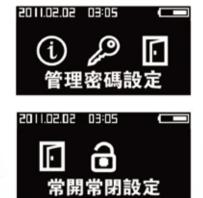

## 9. 系統設定

"系統設定"(見圖1.3)包括:系統信息。管理密碼設定、開門方式設定、常開常閉設定。

(圖1.3)

## 13. 常開常閉設定

操作說明: 先打開後鎖體電池滑蓋, 短按一下設定按鍵(圖 1.70), 輸入原管理者密碼"1, 2, 3, 4"按"#"號鍵結束(圖 1.71), 進入系統設定介面(圖 1.13), 再進入"常開常閉設定"介面(圖 1.20), 包括: 鎖常閉(圖 1.21), 鎖常開(圖 1.22), 選擇成功後系統自動跳設置成功的介面(圖 1.221)。

 輸入指紋或密碼進入開門狀態。同時按 "\*" 和 "#"號鍵,常開功能已設定。取消常開功能、 直接輸入指紋或密碼正常開啟一次,復位到正常關閉狀態。