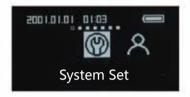

## 9. 系統設定

"系統設定"(見圖1.3)包括:系統信息。管理密碼設定、開門方式設定、常開常閉設定。

(圖1.3)

## 9. System setting

System settings include: system information, management password settings, open the way to set, normally-opened function setting.