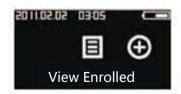

## 14. User management set

User management include: View Enrolled, Enroll Finger, Delete Finger, Empty Finger.

# 15. View enrolled finger

Enter view enrolled finger interface, interface will display the login user's ID number