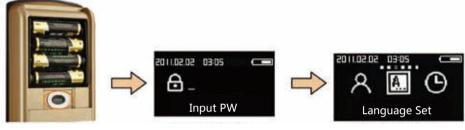

### 22. Initialization set

Open the battery sliding cover of the rear lock body, Getting electricity by touching the code area with finger, long press "menu key" 5 seconds, initialization is successful

Initialization: refers to all fingerprints and delete all passwords The initial administrator password is: "1,2,3,4."

long press "menu key" 5 seconds