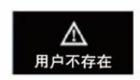

★ 注意!回到上一個輸入(或取消錯誤輸入),請按 "\*" 號鍵

如果輸入的 ID 號碼不存在,系統會跳出該用戶不存在的畫面。(圖 1.41)

(間 1.41)