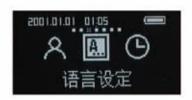

## 19. 語言設定

操作說明: 先打開後鎖體電池滑蓋, 短按一下設定按鍵(圖 1.70), 輸入原管理者密碼 "1.2.3,4"按"#"號鍵結束(圖 1.71), 進入語言設定介面(圖 1.35), 語言設定包括中文 (简体),中文(繁體)和ENGLISH,言語設定成功後系統返回"設定成功"介面。(圖 1.36)

手指向下滑第1項 進入EN(英文)介面 向下滑為確認英文 (圖1,351) 手指向下滑第2項 進入CHS (簡體中文)介面 向下滑為確認簡體中文 (圖1.352)