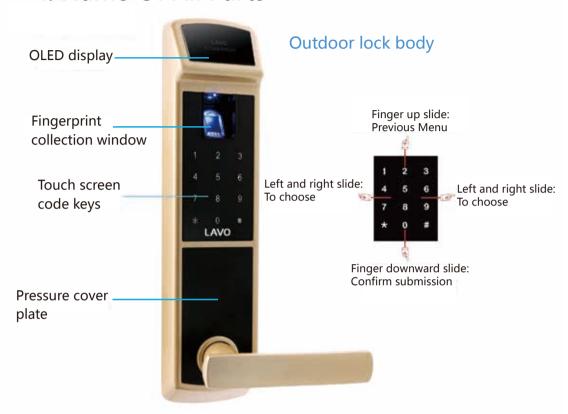

## 4. 各部件名稱

注意:

鎖上方式,請拉起保險鈕并旋轉,關啓方式,請直接旋轉保險鈕。

## 4. Name Of All Parts

Lock mode: Please pull up the knob and Spin it. Open mode: Please rotate it directly.

## 5. 操作說明

觸摸密碼鍵盤區上電後,開機畫面顯示,數位顯示幕上的數位閃爍,開機畫面結束後 系統進入操作界面。

操作主要是通過:首先打開後鎖體電池滑蓋,短按一下後面的"menu"操作管理設定按鍵(見圖1.0),進入功能的操作管理,同時手指在前面板觸摸密碼鍵盤區的滑動(見圖1.01),左右滑動進行功能表的選擇向上滑動爲返回(退出)上級功能表,向下滑動爲進入所選的功能項目。"\*"號鍵代表取消,"#"號鍵代表確認。

向左滑動進行選擇

向右滑動進行選擇

向上滑動爲返回上一頁

向下滑動萬確認

### 5. Operation instructions

Touch password keyboard area on the phone, the display screen, the boot screen after the end of the system into the operating interface.

Operation method: open the back sliding cover, click the "menu" button, enter the system function operation management.

The "\*" key to cancel "#" key on behalf of confirmation.