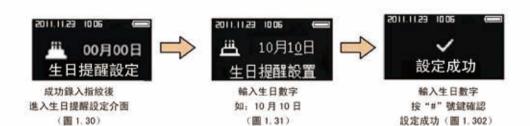

## 16. 登記指紋

操作說明: 先打開後鎖體電池滑蓋,短按一下設定按鍵(圖 1.70),輸入原管理者密碼 "1,2,3,4"按 "#"號鍵結束(圖 1.71),進入用戶設定介面(圖 1.25),再進入"登記指紋"介面(圖 1.251),輸入用戶 ID(圖 1.26),接著錄入指紋(圖 1.27),成功後會提示再按一次(圖 1.28),錄入成功後後系統自動跳出錄入成功的介面(圖 1.29),接著會提示是否錄入的 ID 號設置生日提醒(圖 1.30),輸入生日數字設定成功後(圖 1.301),繼續添加登記指紋請按 "\*"號鍵,退出請按 "#"號鍵。

繼續添加登記指紋, 繼續按 "\*" 號鍵, 退出請按 "#" 號鍵。(圖 1.303)

生日提醒功能:已設置生日提醒功能的 ID 用戶,在生日當天,當該 ID 用戶劃指紋開門後, 屏幕上會出現一個生日快樂的介面(見圖 1,30),圖中蛋糕為靜態(見圖 1,304)。