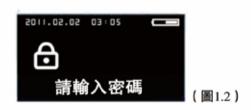

## 8. 主菜單

按下注册鍵,進入界面(如圖1.2)輸入管理密碼+#號 鍵即可進入主功能表

主功能表由"系統設定"、"用戶設定"、"語言設定"、 "日期設定"、"生日提醒設定"、"用戶密碼設定"、"查 看開門記錄"七個子功能表組成。

#### 8. Main menu

Press the registry key, enter the following interface, input password management and "#" key can enter the main menu.