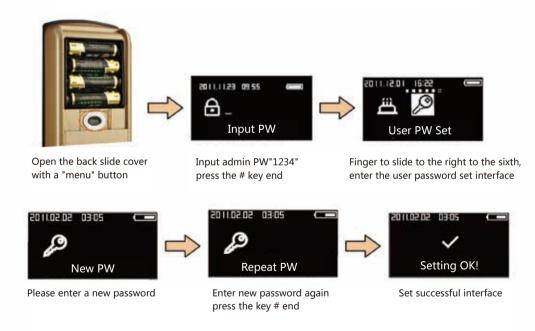

### a. setting of user PW

Note: the initial product factory password is: "1234", after the purchase of this product, please change the management password, Password can be entered: 4-12 bit, this product is only a set of user password.

Operating instructions: open the battery cover slide, click the "menu" button, enter the password for the original managers of the: "1234" press the key # end. Enter the user password setting interface, enter the new password and press the key # system will prompted for confirmation, and re-enter the new password press the key # confirmed password is set after the success of the system will display settings successfully interface.