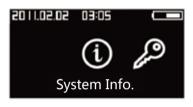

## 10. 系統資訊

系統資訊界面顯示的是版本資訊(見圖1.4)

# 10. System information

System information interface shows the version information