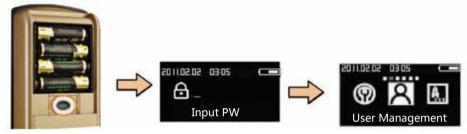

## 5. 操作說明

觸摸密碼鍵盤區上電後,開機畫面顯示,數位顯示幕上的數位閃爍,開機畫面結束後 系統進入操作界面。

操作主要是通過:首先打開後鎖體電池滑蓋,短按一下後面的"menu"操作管理設定按鍵(見圖1.0),進入功能的操作管理,同時手指在前面板觸摸密碼鍵盤區的滑動(見圖1.01),左右滑動進行功能表的選擇向上滑動爲返回(退出)上級功能表,向下滑動爲進入所選的功能項目。"\*"號鍵代表取消,"#"號鍵代表確認。

## 7. 輸入密碼/按手指介面

觸碰鍵盤區啓動系統上電,系統熒幕顯示輸入密碼/按 手指界面(見圖1.1)

## 8. 主菜單

按下注册鍵,進入界面(如圖1.2)輸入管理密碼+#號 鍵即可進入主功能表

主功能表由"系統設定"、"用戶設定"、"語言設定"、 "日期設定"、"生日提醒設定"、"用戶密碼設定"、"查 看開門記錄"七個子功能表組成。

## 9. 系統設定

"系統設定"(見圖1.3)包括:系統信息。管理密碼設定、開門方式設定、常開常閉設定。

(圖1.3)