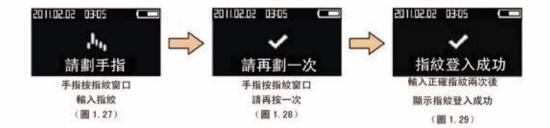

## 16. 登記指紋

操作說明: 先打開後鎖體電池滑蓋,短按一下設定按鍵(圖 1.70),輸入原管理者密碼 "1,2,3,4"按 "#"號鍵結束(圖 1.71),進入用戶設定介面(圖 1.25),再進入"登記指紋"介面(圖 1.251),輸入用戶 ID(圖 1.26),接著錄入指紋(圖 1.27),成功後會提示再按一次(圖 1.28),錄入成功後後系統自動跳出錄入成功的介面(圖 1.29),接著會提示是否錄入的 ID 號設置生日提醒(圖 1.30),輸入生日數字設定成功後(圖 1.301),繼續添加登記指紋請按 "\*"號鍵,退出請按 "#"號鍵。