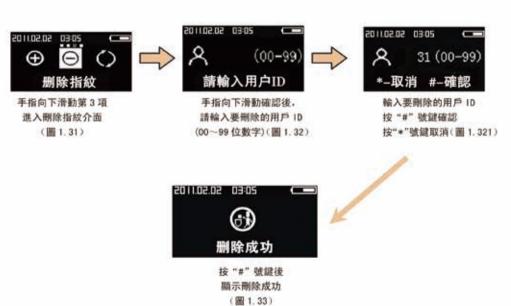

## 17. 删除指紋

操作說明: 先打開後鎖體電池滑蓋, 短按一下設定按鍵(圖 1.70), 輸入原管理者密碼"1.2.3.4"按"#"號鍵結束(圖 1.71), 進入用戶設定介面(圖 1.25), 再進入"刪除指紋"介面(圖 1.31), 輸入要刪除的用戶 ID(圖 1.32), 刪除成功後後系統自動跳出刪除成功的介面(圖 1.33)。