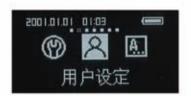

| 產品材質:銅、鍍鉻                       |  |

電池壽命是本公司自己測試的結果,但實際根據安裝地方的溫度、濕度、使用的次數和電池的品質將會有所差別。

放入乾電池時請確認(+),(一)極。放入錯誤時導致乾電池的漏液或破損,請注意。請把乾電池全部更換,不要混用新、舊或已用完的乾電池。使用不良 較電池會導致產品發生異常,請使用正品鹼性乾電池。

5

## 4. 各部件名稱







注意:

鎖上方式,請拉起保險鈕并旋轉,關啓方式,請直接旋轉保險鈕。

## 5. 操作說明

觸摸密碼鍵盤區上電後,開機畫面顯示,數位顯示幕上的數位閃爍,開機畫面結束後 系統進入操作界面。

操作主要是通過:首先打開後鎖體電池滑蓋,短按一下後面的"menu"操作管理設定按鍵(見圖1.0),進入功能的操作管理,同時手指在前面板觸摸密碼鍵盤區的滑動(見圖1.01),左右滑動進行功能表的選擇向上滑動爲返回(退出)上級功能表,向下滑動爲進入所選的功能項目。"\*"號鍵代表取消,"#"號鍵代表確認。





向左滑動進行選擇

向右滑動進行選擇

向上滑動爲返回上一頁

向下滑動萬確認

## 6. 開機畫面

觸摸鍵盤區上電後,系統自動跳轉入開機界面,再跳出 (輸入密碼/按手指界面)。如果電池電量不足,開機會直接 跳出一個電池電量不足的畫面





## 7. 輸入密碼/按手指介面

觸碰鍵盤區啓動系統上電,系統熒幕顯示輸入密碼/按 手指界面(見圖1.1)



## 8. 主菜單

按下注册鍵,進入界面(如圖1.2)輸入管理密碼+#號 鍵即可進入主功能表



主功能表由"系統設定"、"用戶設定"、"語言設定"、 "日期設定"、"生日提醒設定"、"用戶密碼設定"、"查 看開門記錄"七個子功能表組成。















## 9. 系統設定

"系統設定"(見圖1.3)包括:系統信息。管理密碼設定、開門方式設定、常開常閉設定。



(圖1.3)





## 10. 系統資訊

系統資訊界面顯示的是版本資訊(見圖1.4)



## 11. 密碼設置

#### a. 用户密码设置

注意:

產品出廠設置的密碼馬: "1,2,3,4",購買此產品後請先修改管理密碼, 密碼可輸入:4-12位,本產品衹有1組用户密碼。

操作說明: 先打開後鎖體電池滑蓋, 短按一下設定按鍵(圖 1.70), 輸入原管理者密碼 "1.2.3,4"按 "#"鍵結束 (圖 1.71),進入用戶密碼設定介面 (圖 1.72),請輸入新密碼 (圖 1.8),輸入新密碼後按 "#"號鍵,系統會跳出 (圖 1.9)進行確認,再次輸入新密碼按 "#"號鍵確認,密碼設置成功後系統會自動跳出設置成功的介面 (圖 1.10)



#### 當操作超時時,系統會跳出一個操作超時的畫面(圖1.11)



#### b. 管理者密码设置

注意:

產品出廠設置的密碼爲: "1,2,3,4",購買此產品後請先修改管理密碼, 密碼可輸入:4~12位,本產品衹有1組管理者密碼。

操作說明: 先打開後鎖體電池滑蓋,短按一下設定按鍵(圖 1.70),輸入原管理者密碼"1,2,3,4"按"#"號鍵結束(圖 1.71),進入系統設定介面(圖 1.13),再進入管理密碼介面(圖 1.14),請輸入原管理者密碼(圖 1.15)後,接著請輸入新密碼後按"#"號鍵(圖 1.151),系統會跳出(圖 1.152)進行確認,再次輸入新密碼按"#"號鍵確認,密碼設置成功後系統會自動跳出設置成功的介面(圖 1.6)







## 12.開門方式設定

操作說明: 先打開後鎖體電池滑蓋,短按一下設定按鍵(圖 1,70),輸入