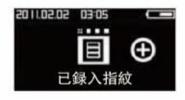

## 15. 已登入指紋

進入已登入指紋介面(見圖1.24)後,介面中會顯示已 登入用户的ID號碼。

(圖1.24)

# 15. View enrolled finger

Enter view enrolled finger interface, interface will display the login user's ID number