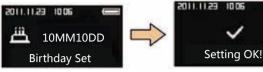

#### LAVO SMART LOCK

After successful enroll of the finger Enter birthday set interface

Input birthday numbers For example: 10MM10DD

Continue enroll finger Press \* key to enroll Press # key to exit

birthday reminder function: ID user has set birthday reminder function,On the birthday day, When the ID user opens the door, A happy birthday interface will appear on the screen.