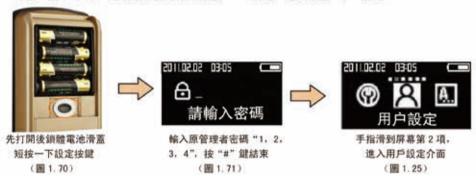

## 14. 用戶設定

"用戶設定" (見圖1.23)包括:已登入指紋、登記指紋、刪除指紋、清空指紋。

(圖1.23)

## 16. 登記指紋

操作說明: 先打開後鎖體電池滑蓋,短按一下設定按鍵(圖 1.70),輸入原管理者密碼 "1,2,3,4"按 "#"號鍵結束(圖 1.71),進入用戶設定介面(圖 1.25),再進入"登記指紋"介面(圖 1.251),輸入用戶 ID(圖 1.26),接著錄入指紋(圖 1.27),成功後會提示再按一次(圖 1.28),錄入成功後後系統自動跳出錄入成功的介面(圖 1.29),接著會提示是否錄入的 ID 號設置生日提醒(圖 1.30),輸入生日數字設定成功後(圖 1.301),繼續添加登記指紋請按 "\*"號鍵,退出請按 "#"號鍵。