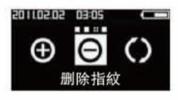

## 17. 删除指紋

操作說明: 先打開後鎖體電池滑蓋, 短按一下設定按鍵(圖 1.70), 輸入原管理者密碼"1.2.3.4"按"#"號鍵結束(圖 1.71), 進入用戶設定介面(圖 1.25), 再進入"刪除指紋"介面(圖 1.31), 輸入要刪除的用戶 ID(圖 1.32), 刪除成功後後系統自動跳出刪除成功的介面(圖 1.33)。

## 17. Delete finger

Operating instructions: open the battery cover slide, click the "menu" button, enter the password for the original managers of the: "1234" press the key # end. Enter user management interface, Re enter delete finger interface,Input the user to delete ID,After the deletion of success, System display to remove the successful interface.

Open the back slide cover with a "menu" button

Input admin PW "1234", press the # key end

Finger to slide to the left to the Second Enter user management interface

Finger downward slide recognition enter the delete finger interface

Finger downward slide recognition Input the user to delete ID

Input the user to delete ID Press \* key to cancel Press # key to confirm

Press to the # key after, display delete success