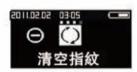

## 18. 清空指紋

操作說明: 先打開後鎖體電池滑蓋, 短按一下設定按鍵(圖 1.70), 輸入原管理 者密碼 "1, 2, 3, 4" 按 "#" 號鍵結束 (圖 1,71), 進入用戶設定介面 (圖 1,25), 再進 入"清空指紋"介面(圖 1.34), 按"#"號鍵確認清空, 按"\*"號鍵取消清空(圖 1.341)。 指紋清空成功後系統返回"清空指紋"介面。

先打開後鎖體電池滑蓋 短按一下設定按鍵 (圖 1.70)

2011.02.02 03:05

輸入原管理者密碼"1.2. 3. 4". 按 "#" 鍵結束 (图 1.71)

手指滑到屏幕第2項。 進入用戶設定介面 (图 1.25)

手指向下滑動到最右 進入清空指紋介面 (團 1.34)

手指向下滑動確認後, 按"#"號鍵確認清空。 按 "\*" 號鍵取消清空 (国 1.341)

按"#"號鍵確認後 指紋已清空成功 (圖 1,342)

清空成功後 系統返回清空指紋介面