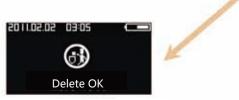

## 17. 删除指紋

操作說明: 先打開後鎖體電池滑蓋, 短按一下設定按鍵(圖 1.70), 輸入原管理者密碼"1.2.3.4"按"#"號鍵結束(圖 1.71), 進入用戶設定介面(圖 1.25), 再進入"刪除指紋"介面(圖 1.31), 輸入要刪除的用戶 ID(圖 1.32), 刪除成功後後系統自動跳出刪除成功的介面(圖 1.33)。

Finger downward slide recognition Input the user to delete ID

Input the user to delete ID Press \* key to cancel Press # key to confirm

Press to the # key after, display delete success