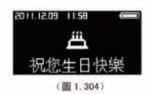

繼續添加登記指紋, 繼續按 "\*" 號鍵, 退出請按 "#" 號鍵。(圖 1.303)

生日提醒功能:已設置生日提醒功能的 ID 用戶,在生日當天,當該 ID 用戶劃指紋開門後, 屏幕上會出現一個生日快樂的介面(見圖 1,30),圖中蛋糕為靜態(見圖 1,304)。