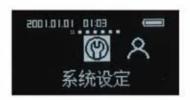

## 9. 系統設定

"系統設定"(見圖1.3)包括:系統信息。管理密碼設定、開門方式設定、常開常閉設定。

(圖1.3)

## 9. System setting

System settings include: system information, management password settings, open the way to set, normally-opened function setting.