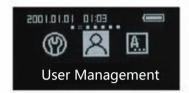

## 14. 用戶設定

"用戶設定" (見圖1.23)包括:已登入指紋、登記指紋、刪除指紋、清空指紋。

(圖1.23)

## 14. User management set

User management include: View Enrolled, Enroll Finger, Delete Finger, Empty Finger.