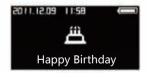

#### LAVO SMART LOCK

After successful enroll of the finger Enter birthday set interface

Input birthday numbers For example: 10MM10DD

Continue enroll finger Press \* key to enroll Press # key to exit

birthday reminder function: ID user has set birthday reminder function,On the birthday day, When the ID user opens the door, A happy birthday interface will appear on the screen.