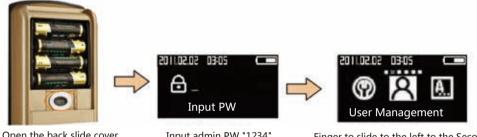

### 5. Operation instructions

Touch password keyboard area on the phone, the display screen, the boot screen after the end of the system into the operating interface.

Operation method: open the back sliding cover, click the "menu" button, enter the system function operation management.

Open the back slide cover with a "menu" button

Input admin PW "1234", press the # key end

Finger to slide to the left to the Second Enter user management interface

Finger downward slide recognition enter the Enroll finger interface