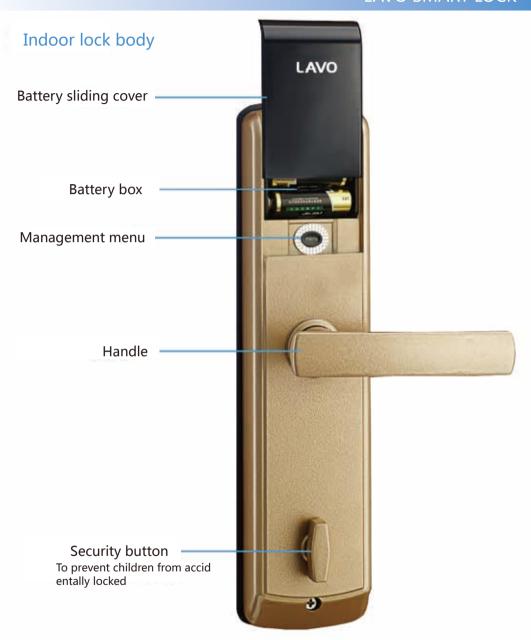

## 4. 各部件名稱

注意:

鎖上方式,請拉起保險鈕并旋轉,關啓方式,請直接旋轉保險鈕。

## 4. Name Of All Parts

Lock mode: Please pull up the knob and Spin it. Open mode: Please rotate it directly.